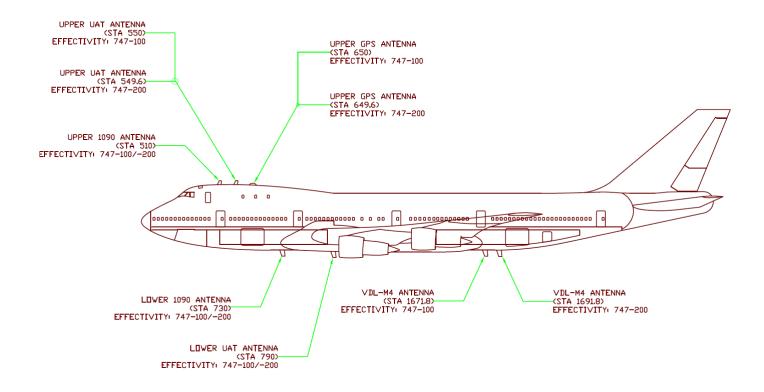

# **PRODUCT DESCRIPTION**

This installation consists of installing the following ADS-B antennas on Boeing 747 aircraft. Refer to the figure on the next page for antenna locations:

- » Upper UAT antenna
- » Lower UAT antenna
- » Upper GPS antenna
- » Upper 1090 antenna
- » Lower 1090 antenna
- » Lower VDL-M4 antenna